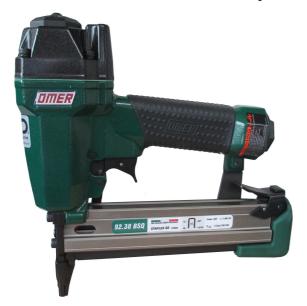

## 92.38BSQ Air Stapler

## **Specifications:**

Length: 234mm
Height: 245mm
Width: 58mm
Weight: 1.5kg

Magazine Capacity: 105 Staples Air Pressure: 5 to 7.5KpA (70-105psi)

SIFCO gastening solutions

AUCKLAND 34 Lansford Cres Avondale Ph 09 828 2019 TAURANGA 3/94 Newton Rd Mt Maunganui 07 575 0088

### **Features:**

- Quick bottom loading magazine
- Adjustable exhaust deflector
- Strong and light weight die cast body
- Cushion rubber grip
- Sequential safety

Designed for heavy duty use in furniture, construction and woodworking industries in many different applications.

The 92.38BSQ has a bottom loading magazine which holds upwards of 100 staples per load. Sequential safety mechanism for accurate stapling.

92.38BSQ uses the following galvanised staples:

| 000<br>000               | 15mm<br>18mm                         |
|--------------------------|--------------------------------------|
| 000<br>000<br>000<br>000 | 22mm<br>25mm<br>30mm<br>35mm<br>40mm |
|                          | 000<br>000                           |